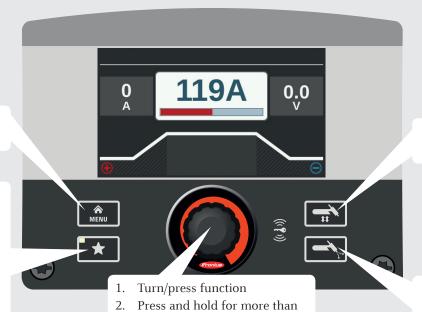

# MAGICWAVE 190, 230i / TRANSTIG 230i

Quick Guide

Access the Setup menu

- 1. Press and hold for more than 3 seconds: save currently selected parameters / menu item as a favourite
- 2. Press once: retrieve favourite (factory setting)
- 3. Press once: retrieve EasyJob\*

3 seconds: save currently selected parameters as a Job

Select the welding process and operating mode

Let gas flow out for 30 seconds

\* Prerequisite: the "Job" function package is enabled