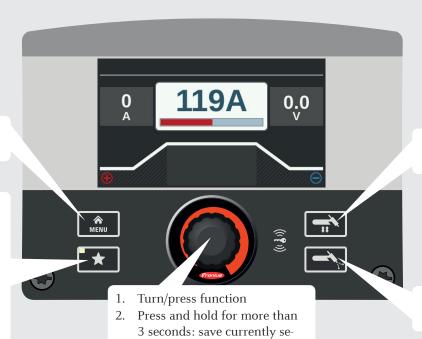

## MAGICWAVE 190, 230i / TRANSTIG 230i

Quick Guide

Access the Setup menu

- 1. Press and hold for more than 3 seconds: save currently selected parameters / menu item as a favourite
- 2. Press once: retrieve favourite (factory setting)
- 3. Press once: retrieve EasyJob\*

lected parameters as a Job

Select the welding process and operating mode

Let gas flow out for 30 seconds

\* Prerequisite: the "Job" function package is enabled